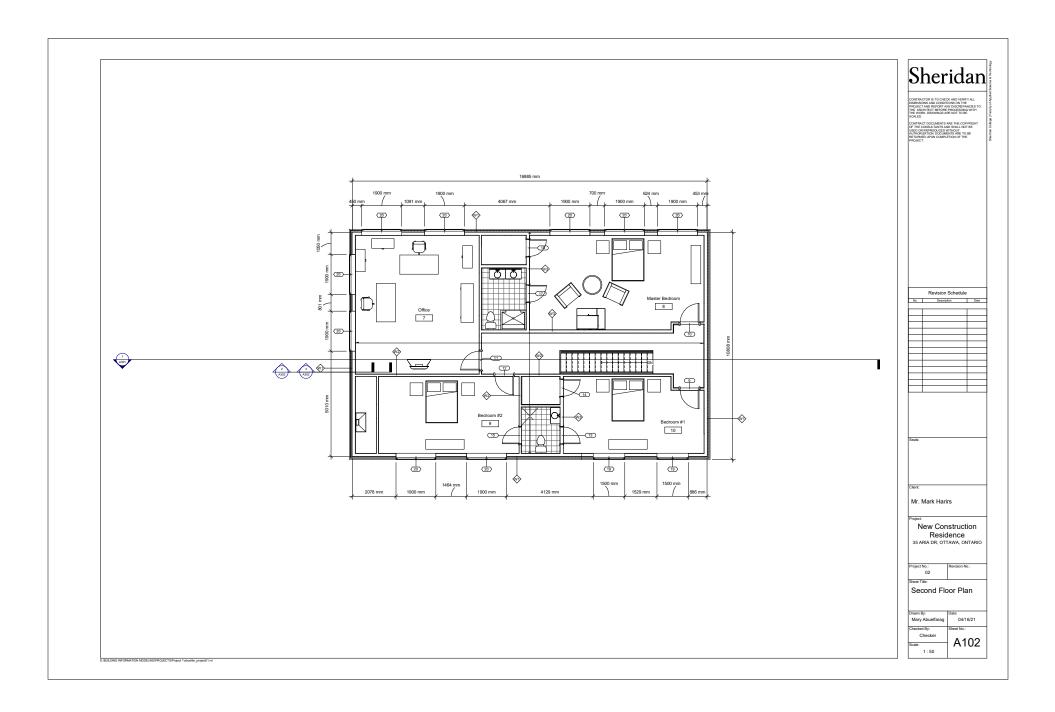

## DRAWINGS:

| Site Plan           | A0SP | North Elevation       | A202 |
|---------------------|------|-----------------------|------|
| Legends             | A001 | South Elevation       | A203 |
| Basement Floor Plan | A100 | West Elevation        | A204 |
| Ground Floor Plan   | A101 | Building Section      | A301 |
| Second Floor Plan   | A102 | Section Details       | A302 |
| East Elevation      | A201 | Window/Door Schedules | A601 |