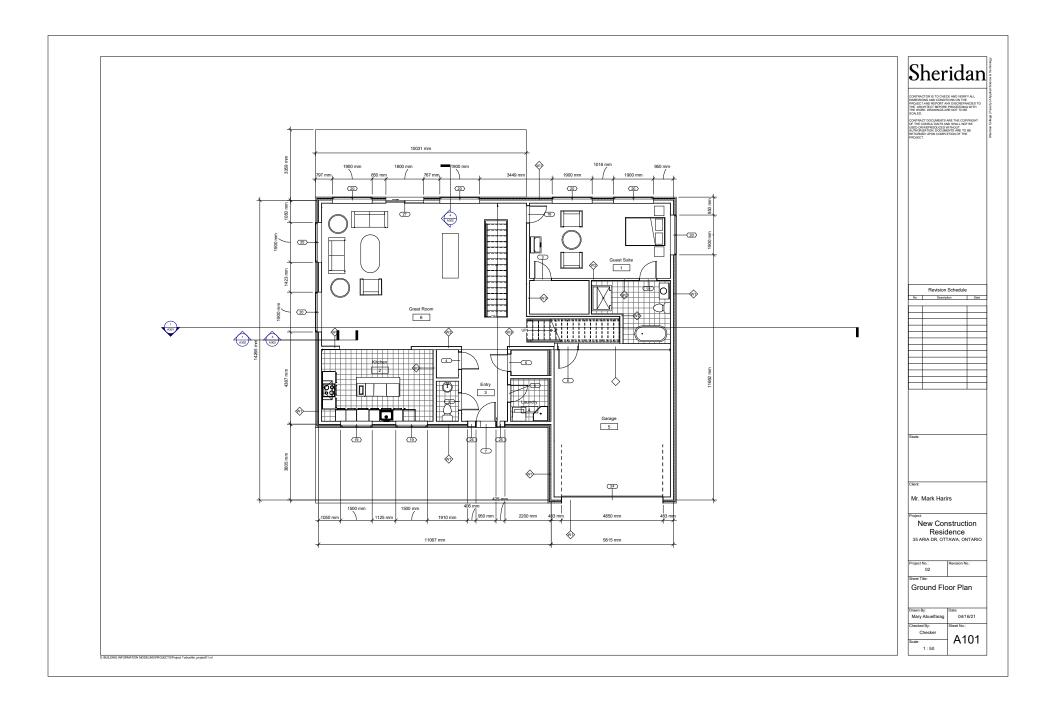

## DRAWINGS:

| Site Plan           | A0SP | North Elevation       | A202 |
|---------------------|------|-----------------------|------|
| Legends             | A001 | South Elevation       | A203 |
| Basement Floor Plan | A100 | West Elevation        | A204 |
| Ground Floor Plan   | A101 | Building Section      | A301 |
| Second Floor Plan   | A102 | Section Details       | A302 |
| East Elevation      | A201 | Window/Door Schedules | A601 |