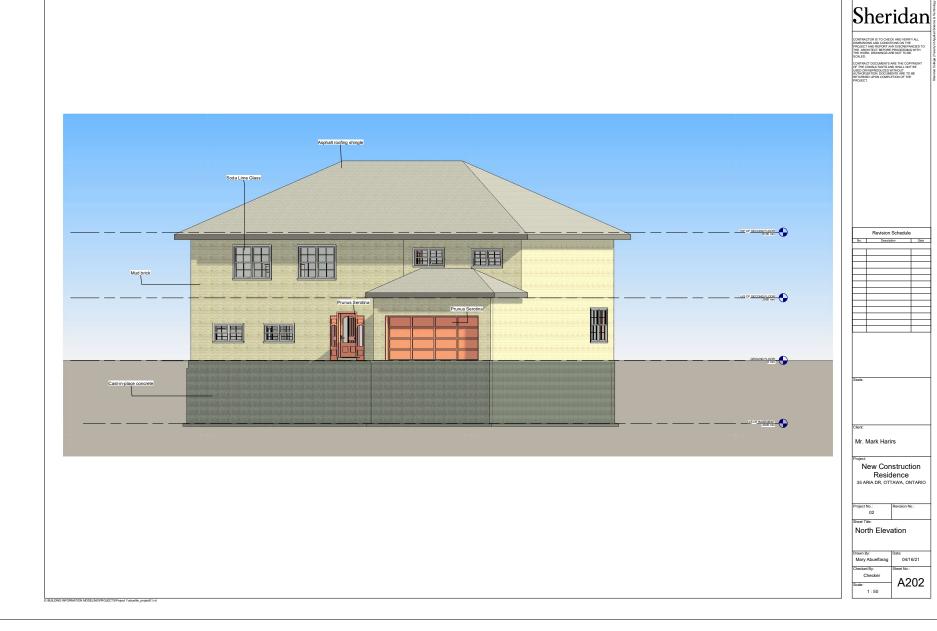

## DRAWINGS:

| Site Plan           | A0SP | North Elevation       | A202 |
|---------------------|------|-----------------------|------|
| Legends             | A001 | South Elevation       | A203 |
| Basement Floor Plan | A100 | West Elevation        | A204 |
| Ground Floor Plan   | A101 | Building Section      | A301 |
| Second Floor Plan   | A102 | Section Details       | A302 |
| East Elevation      | A201 | Window/Door Schedules | A601 |