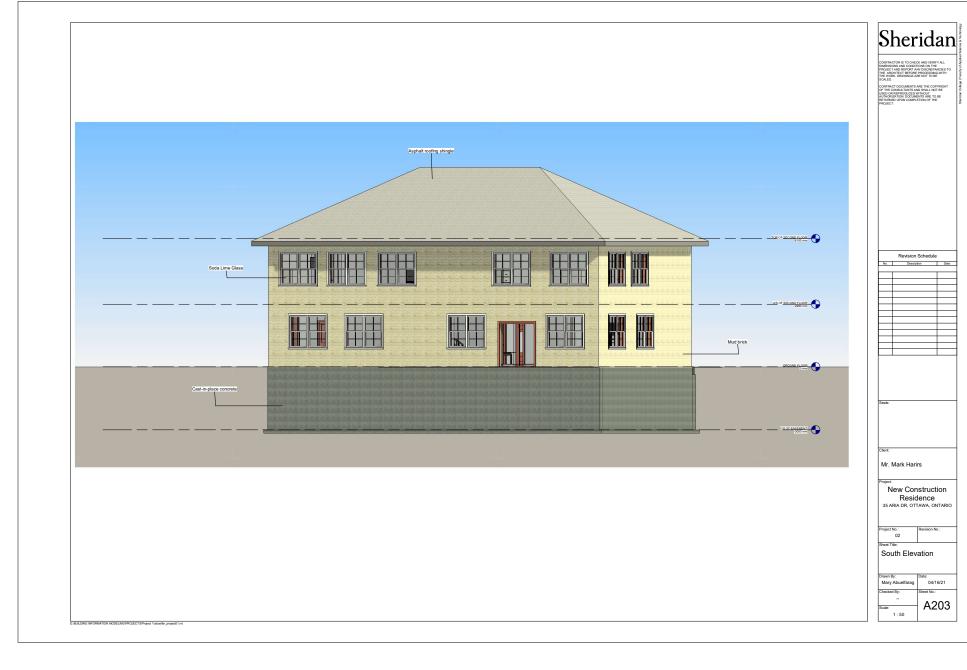

Mr. Mark Harirs

New Construction Residence 35 ARIA DR, OTTAWA, ONTARIO

roject No.: 02 West Elevation

Mary Abuelfarag 04/16/21 A204

1:50

A302

1:20

E:BUILDING INFORMATION MODELING/PROJECTS/Project 1\u00e4builfar\_project01.rx