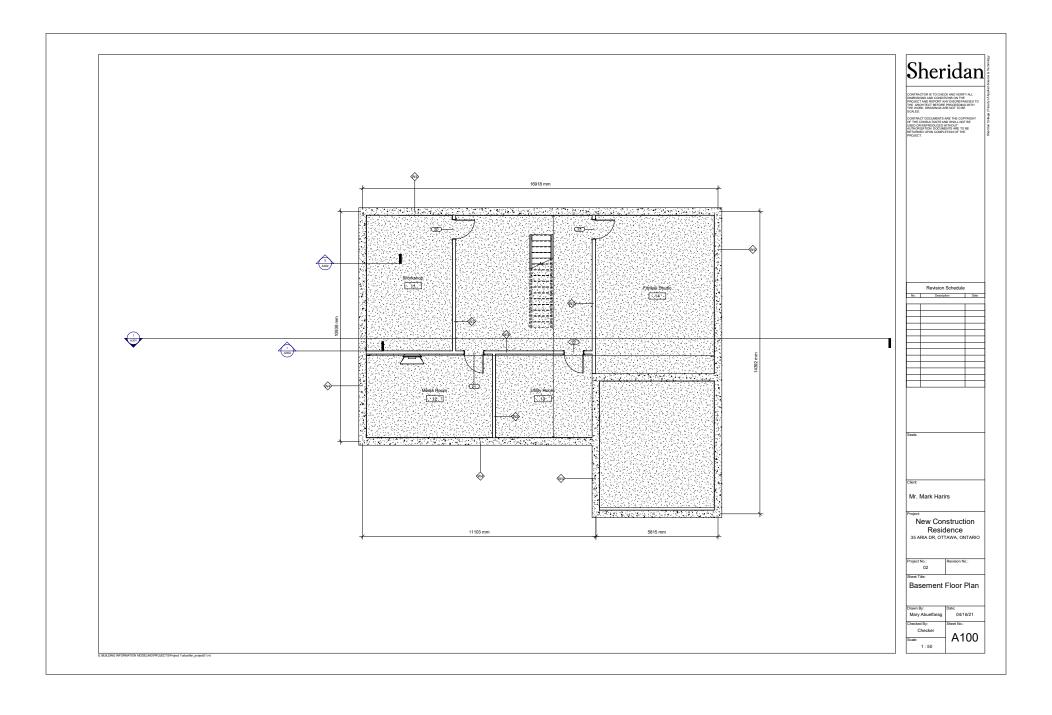

## WORKING DRAWING PACKAGE

CREATED BY: MARY ABUELFARAG

BUILDING MODELING - CADD30199

PRESENTED TO: PROFESSOR MARK HARRIS

FRIDAY APRIL 16<sup>TH</sup>, 2020

## TABLE OF CONTENTS

## DRAWINGS:

| Site Plan           | A0SP | North Elevation       | A202 |
|---------------------|------|-----------------------|------|
| Legends             | A001 | South Elevation       | A203 |
| Basement Floor Plan | A100 | West Elevation        | A204 |
| Ground Floor Plan   | A101 | Building Section      | A301 |
| Second Floor Plan   | A102 | Section Details       | A302 |
| East Elevation      | A201 | Window/Door Schedules | A601 |













| S                                                                                                                                                                                                                           | her                                                                                                                                                                | rid                                                                                                                                                                                                                                                                    | an                                                           |
|--------------------------------------------------------------------------