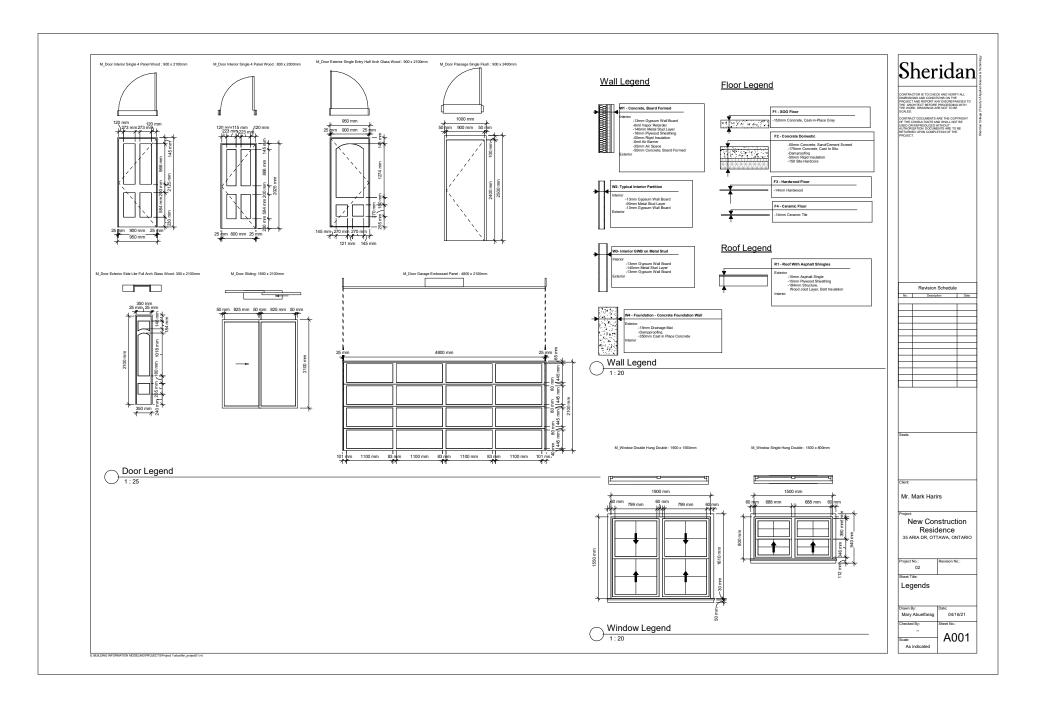

## WORKING DRAWING PACKAGE

CREATED BY: MARY ABUELFARAG

BUILDING MODELING - CADD30199

PRESENTED TO: PROFESSOR MARK HARRIS

FRIDAY APRIL 16<sup>TH</sup>, 2020

## TABLE OF CONTENTS

## DRAWINGS:

| Site Plan           | A0SP | North Elevation       | A202 |
|---------------------|------|-----------------------|------|
| Legends             | A001 | South Elevation       | A203 |
| Basement Floor Plan | A100 | West Elevation        | A204 |
| Ground Floor Plan   | A101 | Building Section      | A301 |
| Second Floor Plan   | A102 | Section Details       | A302 |
| East Elevation      | A201 | Window/Door Schedules | A601 |













| S                                                                                                                                                                                                                           | her                                                                                                                                                                | rid                                                                                                                                                                                                                                                                    | an                                                           |
|------------------------------------------------------------------------